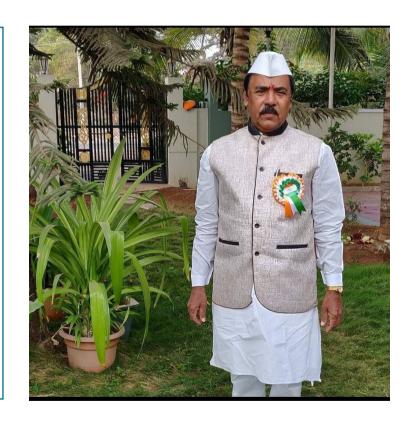

### **Present Chairman**

Sri Vaijanath Karpurmath- a social worker and a well known politician is the present chairman of Sri Mallikarjun Vidya Vardhak Sangh Vijayapur.