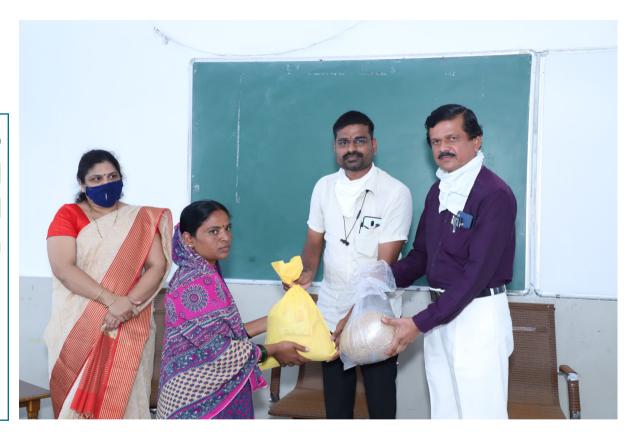

### **Free Ration Donation**

During lockdown due to pandemic, RKM donated food packets for poor families and D group employees which was really required for them.