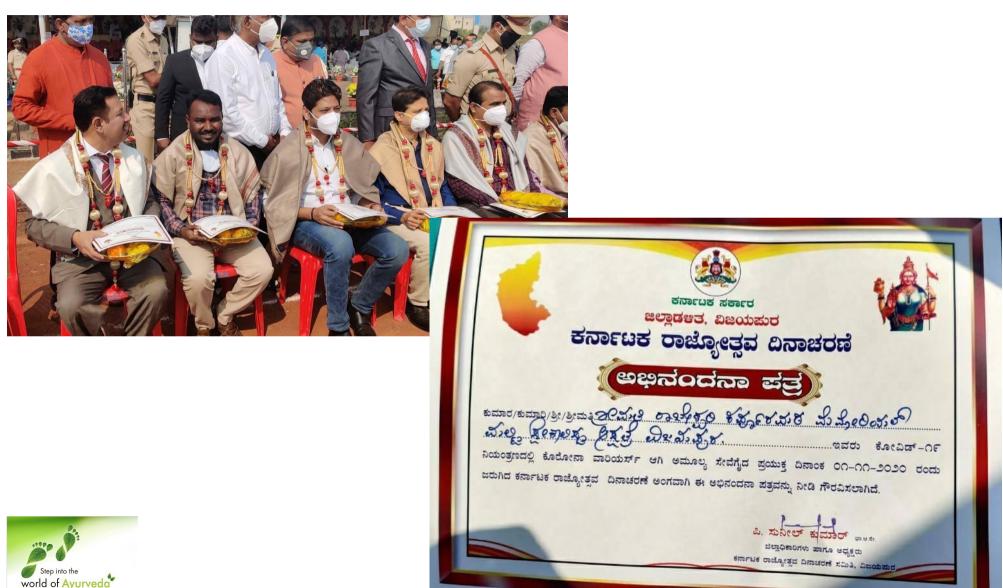

### **Recognising the warriors**

RKM was the first private Ayurveda institute to start COViD Centre in entire Karnataka during Pandemic.