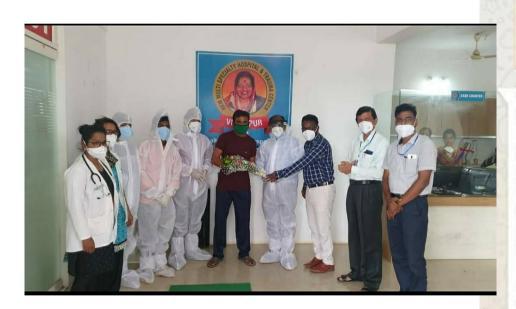

### ←

**Ashwin Pgc Patient** 

### **Moment of satisfaction**

TODAY

Messages and calls are end-to-end encrypted. No one outside of this chat, not even WhatsApp, can read or listen to them. Tap to learn more.

#### Dear sir

"Thank you so much for the difference you make in the lives of your patients! Your kindness, sincere caring, and concern make everything better and are a great encouragement." "Thank you so very much for taking care of my dad and being so skilled at what you do.

Heart Filled with Gratitude towards You Doctor and Staff..... Of RMK THANK YOU ALOT ....

Ashwin ALAL (Civil Engineer)
On behalf of Sahebagouda Alal

19:54