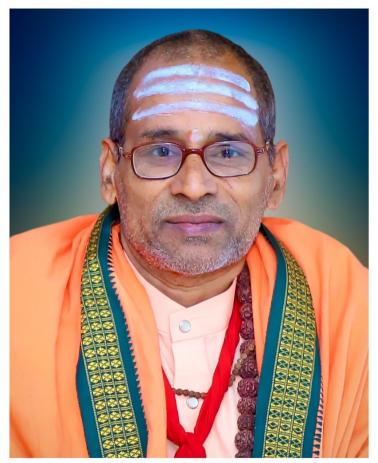

### Founder of **RKM Group of Institutions**

An AYURVED Graduate and an Educationist who worked as the founder principal of more than five AYURVED medical colleges across Karnataka Late Sri Maheshwaranath Swamiji is the the founder of RKM Group of Institutions Vijayapur.

ಲಿಂ॥ ಶ್ರೀ ಮಹೇಶ್ವರನಾಥ ಸ್ವಾಮೀಜಿ, ಕರ್ಪೂರಮಠ ಜನನ. 24-08-1960 ಮರಣ. 24-04-2021