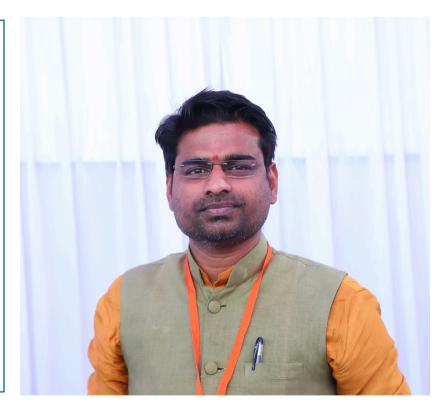

### Sri Shambhulingayya M Karpurmath-

A person from IT Background, after completion of his post graduate studies joined this institute and taking this institution to the next highest levels.

He is the son of Late Sri Dr Maheshwar S Karpurmath.